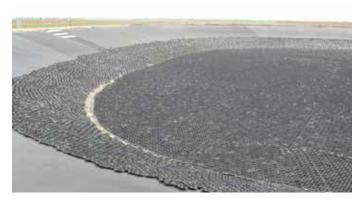

Today Hexa-Cover<sup>®</sup> is used on all forms of basins, lagoons, reservoirs, containers, ponds and tanks.

Hexa-Cover®

- Is the solid, robust and long lasting solution
- Has no weak spots, no blow-/injection holes
- Has no hollow areas (that eventually will break)
- Withstands rain, snow and frost
- Has no openings (that eventually will clog due to sand, debris, algae etc.)

Hexa--Cover Floating Cover ensures;

- Up to 99% coverage of the surface area
- Up to 95% reduction of evaporation
- Up to 95% reduction of emission
- Up to 95% reduction of odor
- Noticeable reduction in organic growth
- Noticeable reduction in heat loss (heatflux re duced by 74%)