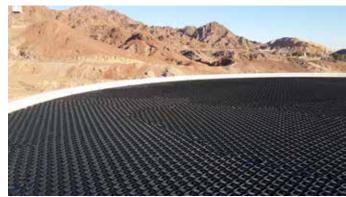

Today Hexa-Cover<sup>®</sup> is used on all forms of basins, lagoons, reservoirs, containers, ponds and tanks.

Hexa-Cover®

- Is the solid, robust and long lasting solution
- Has no weak spots, no blow-/injection holes
- Has no hollow areas (that eventually will break)
- Withstands rain, snow and frost
- Has no openings (that eventually will clog due to sand, debris, algae etc.)

The applications are many and include e.g.:

- Wastewater
- Raw water
- Potable / drinking water
- Cooling- and processwater
- Recovery water
- · Irrigation water
- Tailings Ponds
- ILS, PLS, Refino
- Leachate
- Decoction
- Chemicals
- Spill-over tanks
- Emergency tanks
- Frac Water tanks
- Boil Feed Water
- Storage tanks at i.e. Biogas Plants
- Manure and slurry tanks, lagoons etc.