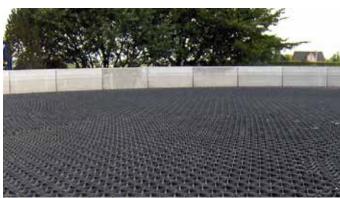

Today Hexa-Cover<sup>®</sup> is used on all forms of basins, lagoons, reservoirs, containers, ponds and tanks.

Hexa-Cover®

- Is the solid, robust and long lasting solution
- Has no weak spots, no blow-/injection holes
- Has no hollow areas (that eventually will break)
- Withstands rain, snow and frost
- Has no openings (that eventually will clog due to sand, debris, algae etc.)

Hexa--Cover Floating Cover ensures;

- Up to 99% coverage of the surface area
- Up to 95% reduction of evaporation
- Up to 95% reduction of emission
- Up to 95% reduction of odor
- Noticeable reduction in organic growth
- Noticeable reduction in heat loss (heatflux re duced by 74%)