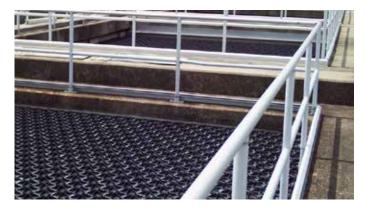

Today Hexa-Cover<sup>®</sup> is used on all forms of basins, lagoons, reservoirs, containers, ponds and tanks.

Hexa-Cover®

- Is the solid, robust and long lasting solution
- Has no weak spots, no blow-/injection holes
- Has no hollow areas (that eventually will break)
- Withstands rain, snow and frost
- Has no openings (that eventually will clog due to sand, debris, algae etc.)

The applications are many and include e.g.:

- Wastewater
- Raw water
- Potable / drinking water
- Cooling- and processwater
- Recovery water
- · Irrigation water
- Tailings Ponds
- ILS, PLS, Refino
- Leachate
- Decoction
- Chemicals
- Spill-over tanks
- Emergency tanks
- Frac Water tanks
- Boil Feed Water
- Storage tanks at i.e. Biogas Plants
- Manure and slurry tanks, lagoons etc.