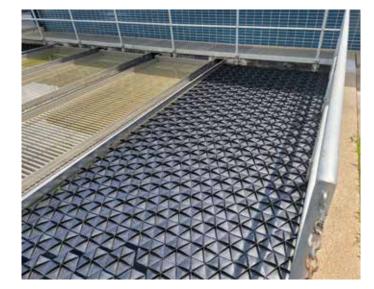

Today Hexa-Cover<sup>®</sup> is used on all forms of basins, lagoons, reservoirs, containers, ponds and tanks.

Hexa-Cover®

- Is the solid, robust and long lasting solution
- Has no weak spots, no blow-/injection holes
- Has no hollow areas (that eventually will break)
- Withstands rain, snow and frost
- Has no openings (that eventually will clog due to sand, debris, algae etc.)

The applications are many and include e.g.:

- Wastewater
- Raw water
- Potable / drinking water
- Cooling- and processwater
- Recovery water
- · Irrigation water
- Tailings Ponds
- ILS, PLS, Refino
- Leachate
- Decoction
- Chemicals
- Spill-over tanks
- Emergency tanks
- Frac Water tanks
- Boil Feed Water
- Storage tanks at i.e. Biogas Plants
- Manure and slurry tanks, lagoons etc.

Hexa--Cover Floating Cover ensures;

- Up to 99% coverage of the surface area
- Up to 95% reduction of evaporation
- Up to 95% reduction of emission
- Up to 95% reduction of odor
- Noticeable reduction in organic growth
- Noticeable reduction in heat loss (heatflux re duced by 74%)