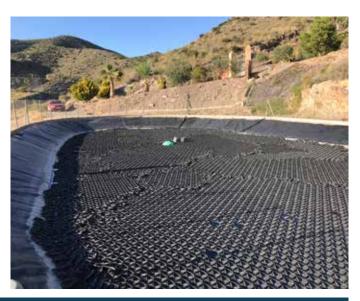

Today Hexa-Cover<sup>®</sup> is used on all forms of basins, lagoons, reservoirs, containers, ponds and tanks.

Hexa-Cover®

- Is the solid, robust and long lasting solution
- Has no weak spots, no blow-/injection holes
- Has no hollow areas (that eventually will break)
- Withstands rain, snow and frost
- Has no openings (that eventually will clog due to sand, debris, algae etc.)

The applications are many and include e.g.:

- Wastewater
- Raw water
- Potable / drinking water
- Cooling- and processwater
- Recovery water
- · Irrigation water
- Tailings Ponds
- ILS, PLS, Refino
- Leachate
- Decoction
- Chemicals
- Spill-over tanks
- Emergency tanks
- Frac Water tanks
- Boil Feed Water
- Storage tanks at i.e. Biogas Plants
- Manure and slurry tanks, lagoons etc.

Hexa--Cover Floating Cover ensures;

- Up to 99% coverage of the surface area
- Up to 95% reduction of evaporation
- Up to 95% reduction of emission
- Up to 95% reduction of odor
- Noticeable reduction in organic growth
- Noticeable reduction in heat loss (heatflux re duced by 74%)