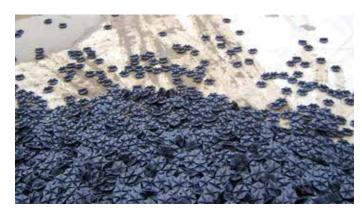

Please refer to the Hexa-Cover® Oil & Gas brochure for more information

Big Bag delivery and installation:

Big Bag delivery and installation:

Also installation in empty tank

BULK delivery and installation:

BULK delivery and installation:

Adapt automatically to elevation