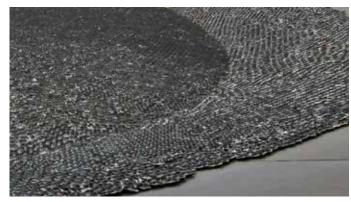

The unique and patented Hexa-Cover<sup>®</sup> is perfect on almost any form of fluid surface and is the ideal solution for controlling such things as:

- Odor
- Emission
- Heat loss
- UV effect
- Evaporation
- Organic growth

Today Hexa-Cover<sup>®</sup> is used on all forms of basins, lagoons, reservoirs, containers, ponds and tanks.

Hexa-Cover®

- Is the solid, robust and long lasting solution
- Has no weak spots, no blow-/injection holes
- Has no hollow areas (that eventually will break)
- Withstands rain, snow and frost
- Has no openings (that eventually will clog due to sand, debris, algae etc.)

Hexa--Cover Floating Cover ensures;

- Up to 99% coverage of the surface area
- Up to 95% reduction of evaporation
- Up to 95% reduction of emission
- Up to 95% reduction of odor
- Noticeable reduction in organic growth
- Noticeable reduction in heat loss (heatflux re duced by 74%)