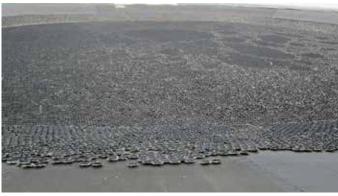

Today Hexa-Cover<sup>®</sup> is used on all forms of basins, lagoons, reservoirs, containers, ponds and tanks.

Hexa-Cover®

- Is the solid, robust and long lasting solution
- Has no weak spots, no blow-/injection holes
- Has no hollow areas (that eventually will break)
- Withstands rain, snow and frost
- Has no openings (that eventually will clog due to sand, debris, algae etc.)

Hexa--Cover Floating Cover ensures;

- Up to 99% coverage of the surface area
- Up to 95% reduction of evaporation
- Up to 95% reduction of emission
- Up to 95% reduction of odor
- Noticeable reduction in organic growth
- Noticeable reduction in heat loss (heatflux re duced by 74%)