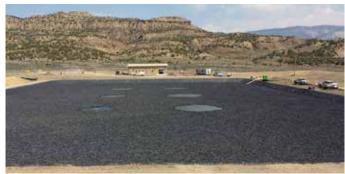

Today Hexa-Cover<sup>®</sup> is used on all forms of basins, lagoons, reservoirs, containers, ponds and tanks.

Hexa-Cover®

- Is the solid, robust and long lasting solution
- Has no weak spots, no blow-/injection holes
- Has no hollow areas (that eventually will break)
- Withstands rain, snow and frost
- Has no openings (that eventually will clog due to sand, debris, algae etc.)

Hexa--Cover Floating Cover ensures;

- Up to 99% coverage of the surface area
- Up to 95% reduction of evaporation
- Up to 95% reduction of emission
- Up to 95% reduction of odor
- Noticeable reduction in organic growth
- Noticeable reduction in heat loss (heatflux re duced by 74%)