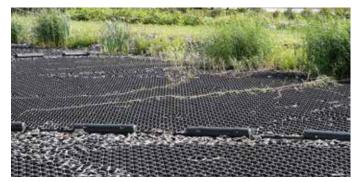

Today Hexa-Cover<sup>®</sup> is used on all forms of basins, lagoons, reservoirs, containers, ponds and tanks.

Hexa-Cover®

- Is the solid, robust and long lasting solution
- Has no weak spots, no blow-/injection holes
- Has no hollow areas (that eventually will break)
- Withstands rain, snow and frost
- Has no openings (that eventually will clog due to sand, debris, algae etc.)

The applications are many and include e.g.:

- Wastewater
- Raw water
- Potable / drinking water
- Cooling- and processwater
- Recovery water
- · Irrigation water
- Tailings Ponds
- ILS, PLS, Refino
- Leachate
- Decoction
- Chemicals
- Spill-over tanks
- Emergency tanks
- Frac Water tanks
- Boil Feed Water
- Storage tanks at i.e. Biogas Plants
- Manure and slurry tanks, lagoons etc.

Hexa--Cover Floating Cover ensures;

- Up to 99% coverage of the surface area
- Up to 95% reduction of evaporation
- Up to 95% reduction of emission
- Up to 95% reduction of odor
- Noticeable reduction in organic growth
- Noticeable reduction in heat loss (heatflux re duced by 74%)