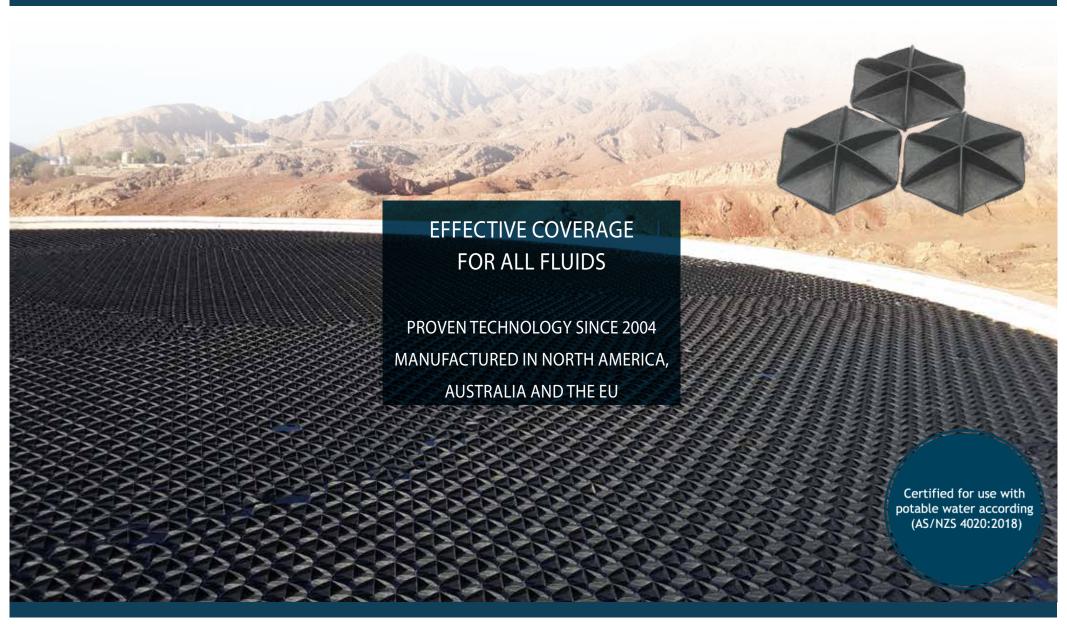

The unique and patented Hexa-Cover<sup>®</sup> is perfect on almost any form of fluid surface and is the ideal solution for controlling such things as:

- Odor
- Emission
- Heat loss
- UV effect
- Evaporation
- Organic growth

Hexa--Cover Floating Cover ensures;

- Up to 99% coverage of the surface area
- Up to 95% reduction of evaporation
- Up to 95% reduction of emission
- Up to 95% reduction of odor
- Noticeable reduction in organic growth
- Noticeable reduction in heat loss (heatflux re duced by 74%)