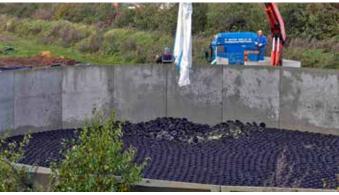

Please refer to the Hexa-Cover® Oil & Gas brochure for more information

Big Bag delivery and installation:

Big Bag delivery and installation:

Also installation in empty tank

BULK delivery and installation:

BULK delivery and installation:

Adapt automatically to elevation