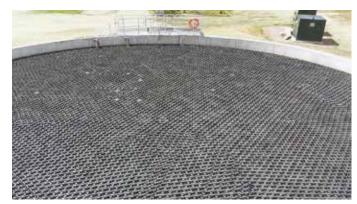

Today Hexa-Cover<sup>®</sup> is used on all forms of basins, lagoons, reservoirs, containers, ponds and tanks.

Hexa-Cover®

- Is the solid, robust and long lasting solution
- Has no weak spots, no blow-/injection holes
- Has no hollow areas (that eventually will break)
- Withstands rain, snow and frost
- Has no openings (that eventually will clog due to sand, debris, algae etc.)

Hexa--Cover Floating Cover ensures;

- Up to 99% coverage of the surface area
- Up to 95% reduction of evaporation
- Up to 95% reduction of emission
- Up to 95% reduction of odor
- Noticeable reduction in organic growth
- Noticeable reduction in heat loss (heatflux re duced by 74%)