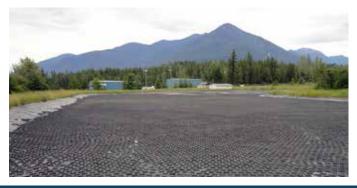

Today Hexa-Cover<sup>®</sup> is used on all forms of basins, lagoons, reservoirs, containers, ponds and tanks.

Hexa-Cover®

- Is the solid, robust and long lasting solution
- Has no weak spots, no blow-/injection holes
- Has no hollow areas (that eventually will break)
- Withstands rain, snow and frost
- Has no openings (that eventually will clog due to sand, debris, algae etc.)

Hexa--Cover Floating Cover ensures;

- Up to 99% coverage of the surface area
- Up to 95% reduction of evaporation
- Up to 95% reduction of emission
- Up to 95% reduction of odor
- Noticeable reduction in organic growth
- Noticeable reduction in heat loss (heatflux re duced by 74%)