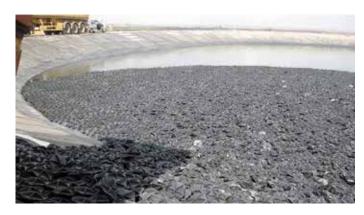

0 in Weight per m2 5,2 kg 11.4 lbs Pcs 43/m2 4/ft²

M2 per bag 50 m2  $538 \text{ ft}^2$  Weight per bag 265 kg 575 lbs

Big Bags: 1,3 x 1,3 x 2,5 m / 4.3 x 4.3 x 8.2 ft)







Hexa-Cover® Oil & Gas:

Designed for API and Oil & Gas applications e.g.

- Hydrocarbon contaminated wastewater basins
- Conventional Crude Oil and emulsion storage
- Frac Oil and Frac water storage
- Gasoline, Diesel and other Refined Products
- · Thermal Heavy Oil
- SAGD Dilbit Sales Tanks
- Sour Sand Slurry Tanks
- Process Water Ponds
- Purified Tailings Ponds
- API Separator
- Boil Feed Water

Please refer to the Hexa-Cover® Oil & Gas brochure for more information





Big Bag delivery and installation:



Big Bag delivery and installation:



Also installation in empty tank



BULK delivery and installation:



BULK delivery and installation:



Adapt automatically to elevation

















## For more information

Hexa-Cover, Inc • 1201 W Peachtree Street - NW Ste 2300 • Atlanta GA 30309 • Tel + 1 (404) 835-9424 www.hexa-cover.com • info@hexa-cover.com