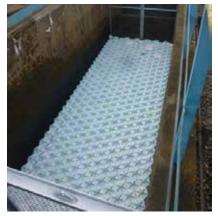

Today Hexa-Cover<sup>®</sup> is used on all forms of basins, lagoons, reservoirs, containers, ponds and tanks.

Hexa-Cover®

- Is the solid, robust and long lasting solution
- Has no weak spots, no blow-/injection holes
- Has no hollow areas (that eventually will break)
- Withstands rain, snow and frost
- Has no openings (that eventually will clog due to sand, debris, algae etc.)

The applications are many and include e.g.:

- Wastewater
- Raw water
- Potable / drinking water
- Cooling- and processwater
- Recovery water
- · Irrigation water
- Tailings Ponds
- ILS, PLS, Refino
- Leachate
- Decoction
- Chemicals
- Spill-over tanks
- Emergency tanks
- Frac Water tanks
- Boil Feed Water
- Storage tanks at i.e. Biogas Plants
- Manure and slurry tanks, lagoons etc.