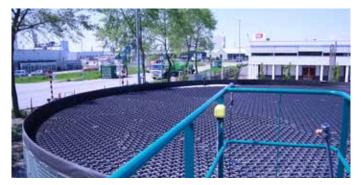

Today Hexa-Cover<sup>®</sup> is used on all forms of basins, lagoons, reservoirs, containers, ponds and tanks.

Hexa-Cover®

- Is the solid, robust and long lasting solution
- Has no weak spots, no blow-/injection holes
- Has no hollow areas (that eventually will break)
- Withstands rain, snow and frost
- Has no openings (that eventually will clog due to sand, debris, algae etc.)

The applications are many and include e.g.:

- Wastewater
- Raw water
- Potable / drinking water
- Cooling- and processwater
- Recovery water
- · Irrigation water
- Tailings Ponds
- ILS, PLS, Refino
- Leachate
- Decoction
- Chemicals
- Spill-over tanks
- Emergency tanks
- Frac Water tanks
- Boil Feed Water
- Storage tanks at i.e. Biogas Plants
- Manure and slurry tanks, lagoons etc.