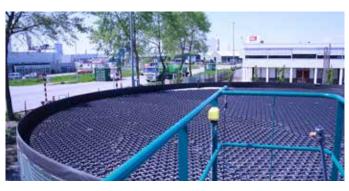

Today Hexa-Cover<sup>®</sup> is used on all forms of basins, lagoons, reservoirs, containers, ponds and tanks.

Hexa-Cover®

- Is the solid, robust and long lasting solution
- Has no weak spots, no blow-/injection holes
- Has no hollow areas (that eventually will break)
- Withstands rain, snow and frost
- Has no openings (that eventually will clog due to sand, debris, algae etc.)

The applications are many and include e.g.:

- Wastewater
- Raw water
- Potable / drinking water
- Cooling- and processwater
- Recovery water
- · Irrigation water
- Tailings Ponds
- ILS, PLS, Refino
- Leachate
- Decoction
- Chemicals
- Spill-over tanks
- Emergency tanks
- Frac Water tanks
- Boil Feed Water
- Storage tanks at i.e. Biogas Plants
- Manure and slurry tanks, lagoons etc.

Hexa--Cover Floating Cover ensures;

- Up to 99% coverage of the surface area
- Up to 95% reduction of evaporation
- Up to 95% reduction of emission
- Up to 95% reduction of odor
- Noticeable reduction in organic growth
- Noticeable reduction in heat loss (heatflux re duced by 74%)