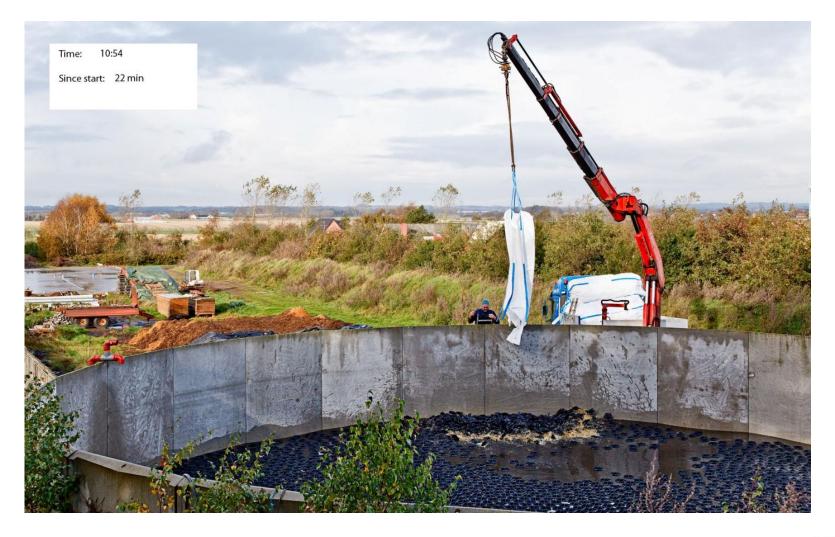

Hexa-Cover® Floating Cover for eliminating Odor, Emission, Evaporation, Algae Growth, Heat loss Hexa-Cover® Floating Cover is used on all types of lagoons, reservoirs, tanks, ponds etc Hexa-Cover® Floating Cover Applications; Water, Sewage, Chemicals, Oil, Decoction, Leachate, Slurry etc