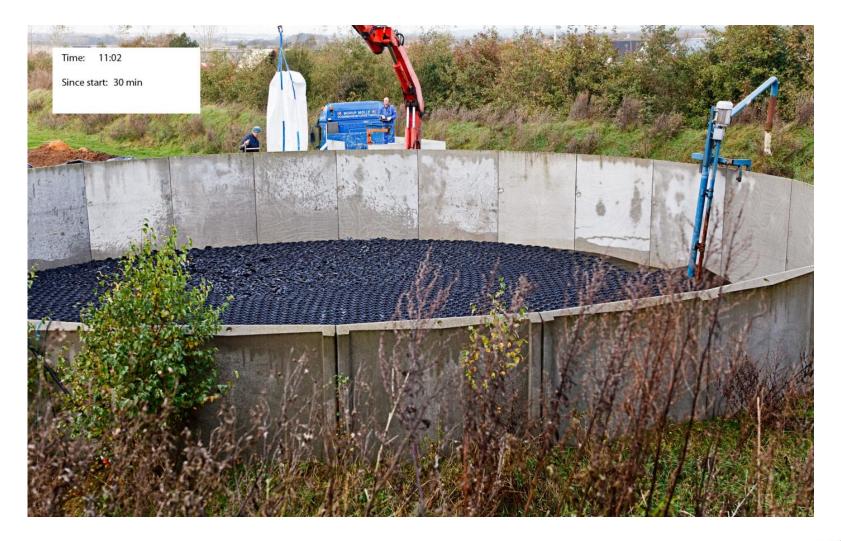

Hexa-Cover® Floating Cover for eliminating Odor, Emission, Evaporation, Algae Growth, Heat loss Hexa-Cover® Floating Cover is used on all types of lagoons, reservoirs, tanks, ponds etc Hexa-Cover® Floating Cover Applications; Water, Sewage, Chemicals, Oil, Decoction, Leachate, Slurry etc