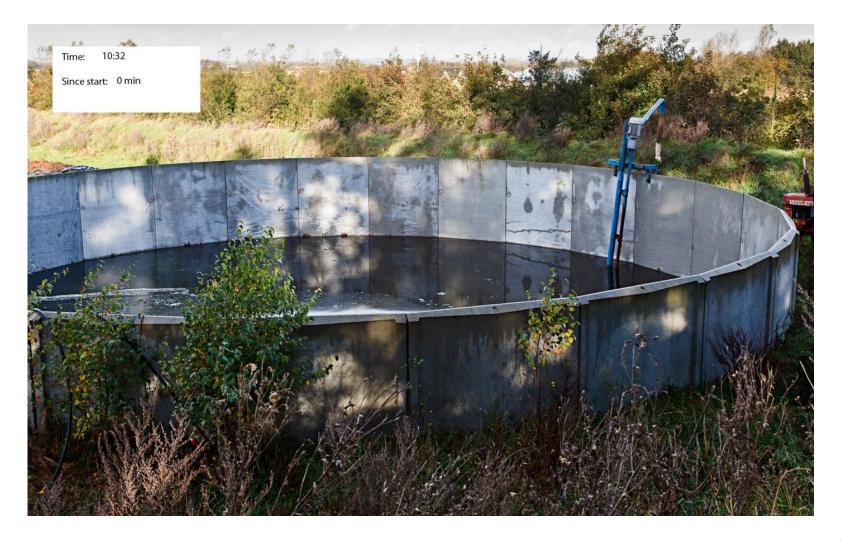

Hexa-Cover® Floating Cover for eliminating Odor, Emission, Evaporation, Algae Growth, Heat loss Hexa-Cover® Floating Cover is used on all types of lagoons, reservoirs, tanks, ponds etc Hexa-Cover® Floating Cover Applications; Water, Sewage, Chemicals, Oil, Decoction, Leachate, Slurry etc