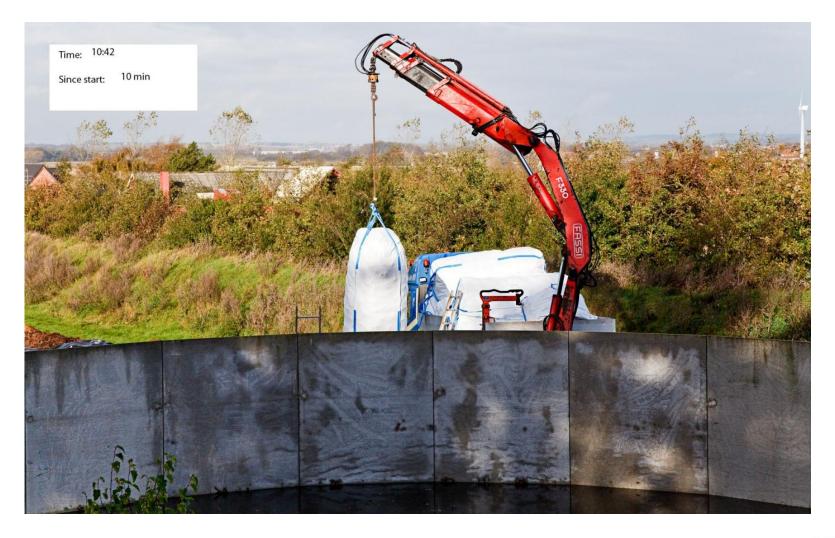

Hexa-Cover® Floating Cover for eliminating Odor, Emission, Evaporation, Algae Growth, Heat loss Hexa-Cover® Floating Cover is used on all types of lagoons, reservoirs, tanks, ponds etc Hexa-Cover® Floating Cover Applications; Water, Sewage, Chemicals, Oil, Decoction, Leachate, Slurry etc