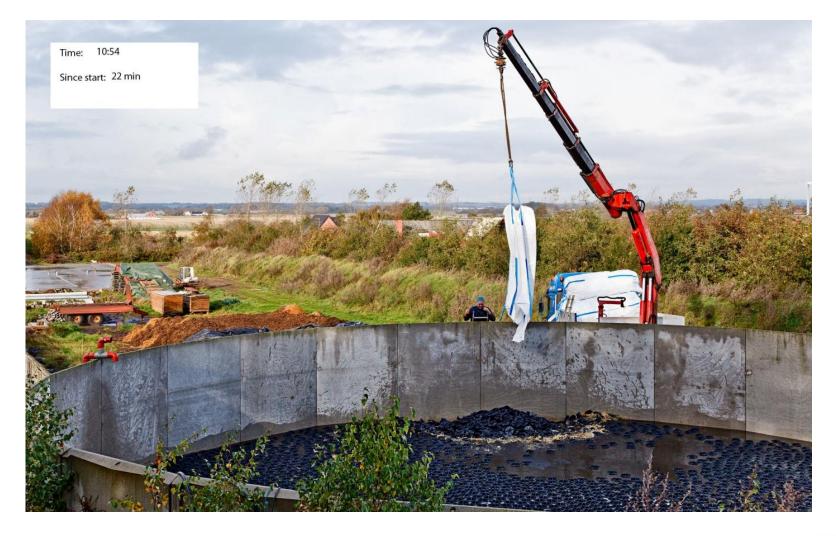

Hexa-Cover® Floating Cover for eliminating Odor, Emission, Evaporation, Algae Growth, Heat loss Hexa-Cover® Floating Cover is used on all types of lagoons, reservoirs, tanks, ponds etc Hexa-Cover® Floating Cover Applications; Water, Sewage, Chemicals, Oil, Decoction, Leachate, Slurry etc