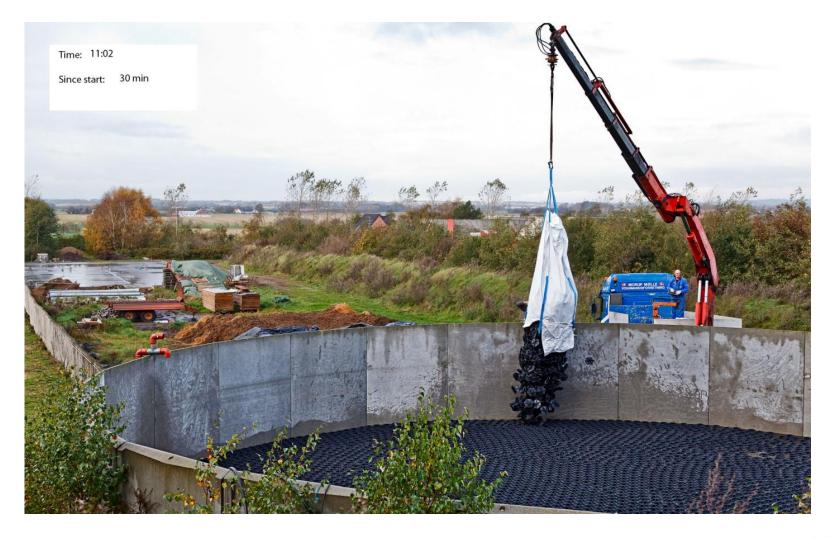

Hexa-Cover® Floating Cover for eliminating Odor, Emission, Evaporation, Algae Growth, Heat loss Hexa-Cover® Floating Cover is used on all types of lagoons, reservoirs, tanks, ponds etc Hexa-Cover® Floating Cover Applications; Water, Sewage, Chemicals, Oil, Decoction, Leachate, Slurry etc