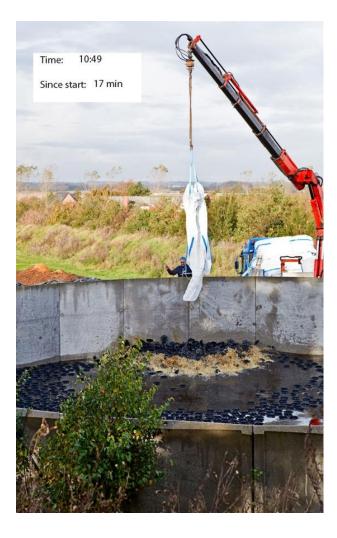

Hexa-Cover® Floating Cover for eliminating Odor, Emission, Evaporation, Algae Growth, Heat loss Hexa-Cover® Floating Cover is used on all types of lagoons, reservoirs, tanks, ponds etc Hexa-Cover® Floating Cover Applications; Water, Sewage, Chemicals, Oil, Decoction, Leachate, Slurry etc