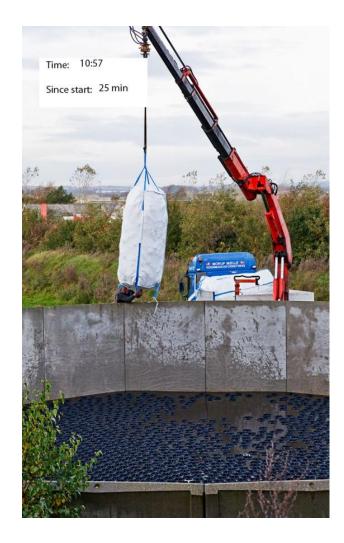

Hexa-Cover® Floating Cover for eliminating Odor, Emission, Evaporation, Algae Growth, Heat loss Hexa-Cover® Floating Cover is used on all types of lagoons, reservoirs, tanks, ponds etc Hexa-Cover® Floating Cover Applications; Water, Sewage, Chemicals, Oil, Decoction, Leachate, Slurry etc