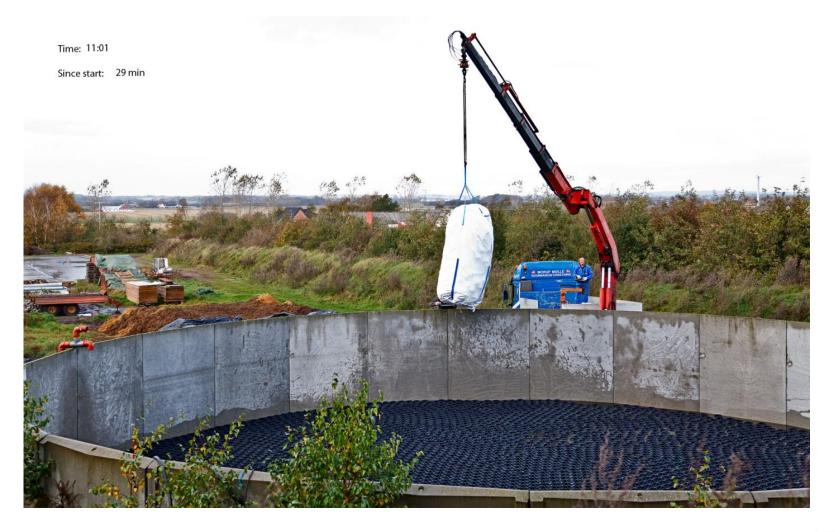

Hexa-Cover® Floating Cover for eliminating Odor, Emission, Evaporation, Algae Growth, Heat loss Hexa-Cover® Floating Cover is used on all types of lagoons, reservoirs, tanks, ponds etc Hexa-Cover® Floating Cover Applications; Water, Sewage, Chemicals, Oil, Decoction, Leachate, Slurry etc