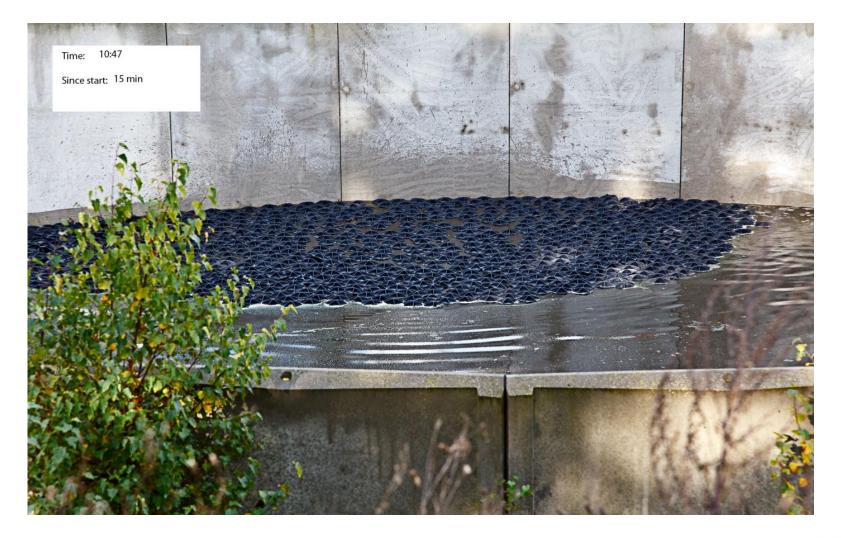

Hexa-Cover® Floating Cover for eliminating Odor, Emission, Evaporation, Algae Growth, Heat loss Hexa-Cover® Floating Cover is used on all types of lagoons, reservoirs, tanks, ponds etc Hexa-Cover® Floating Cover Applications; Water, Sewage, Chemicals, Oil, Decoction, Leachate, Slurry etc