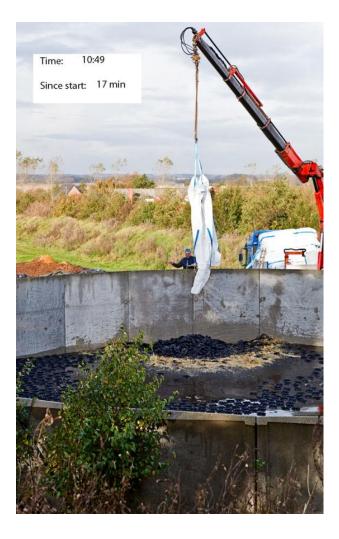

Hexa-Cover® Floating Cover for eliminating Odor, Emission, Evaporation, Algae Growth, Heat loss Hexa-Cover® Floating Cover is used on all types of lagoons, reservoirs, tanks, ponds etc Hexa-Cover® Floating Cover Applications; Water, Sewage, Chemicals, Oil, Decoction, Leachate, Slurry etc