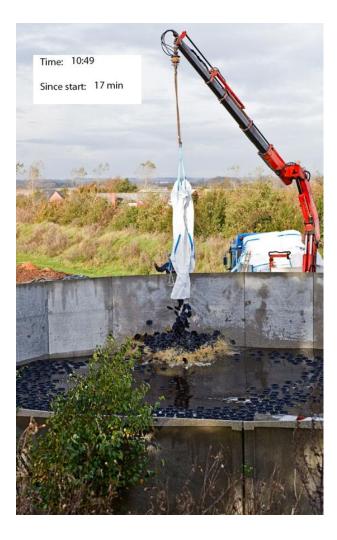

Hexa-Cover® Floating Cover for eliminating Odor, Emission, Evaporation, Algae Growth, Heat loss Hexa-Cover® Floating Cover is used on all types of lagoons, reservoirs, tanks, ponds etc Hexa-Cover® Floating Cover Applications; Water, Sewage, Chemicals, Oil, Decoction, Leachate, Slurry etc