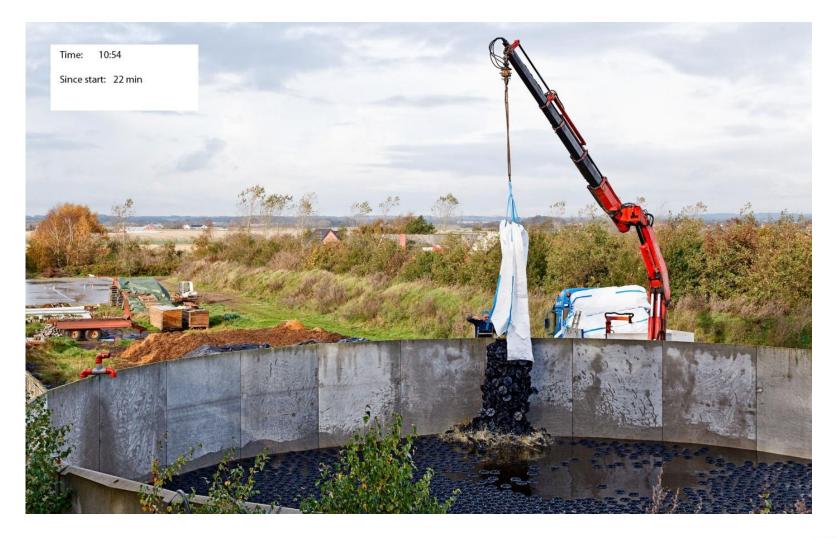

Hexa-Cover® Floating Cover for eliminating Odor, Emission, Evaporation, Algae Growth, Heat loss Hexa-Cover® Floating Cover is used on all types of lagoons, reservoirs, tanks, ponds etc Hexa-Cover® Floating Cover Applications; Water, Sewage, Chemicals, Oil, Decoction, Leachate, Slurry etc