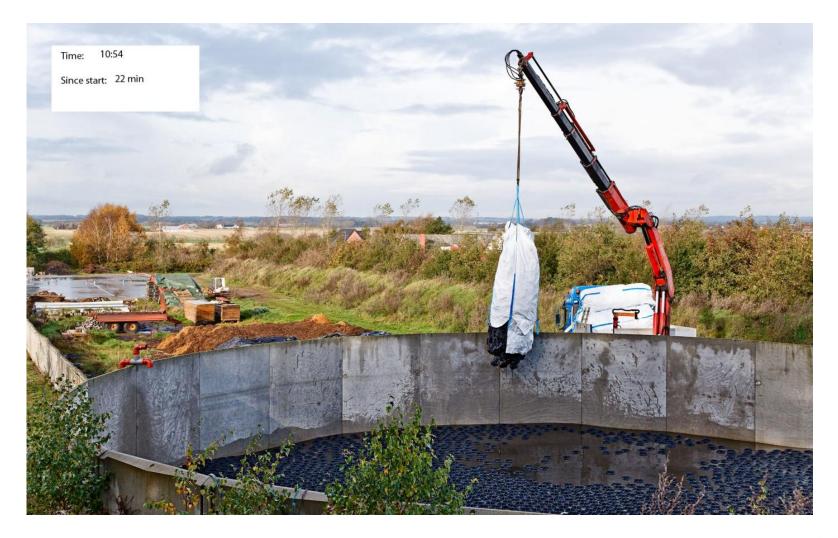

Hexa-Cover® Floating Cover for eliminating Odor, Emission, Evaporation, Algae Growth, Heat loss Hexa-Cover® Floating Cover is used on all types of lagoons, reservoirs, tanks, ponds etc Hexa-Cover® Floating Cover Applications; Water, Sewage, Chemicals, Oil, Decoction, Leachate, Slurry etc