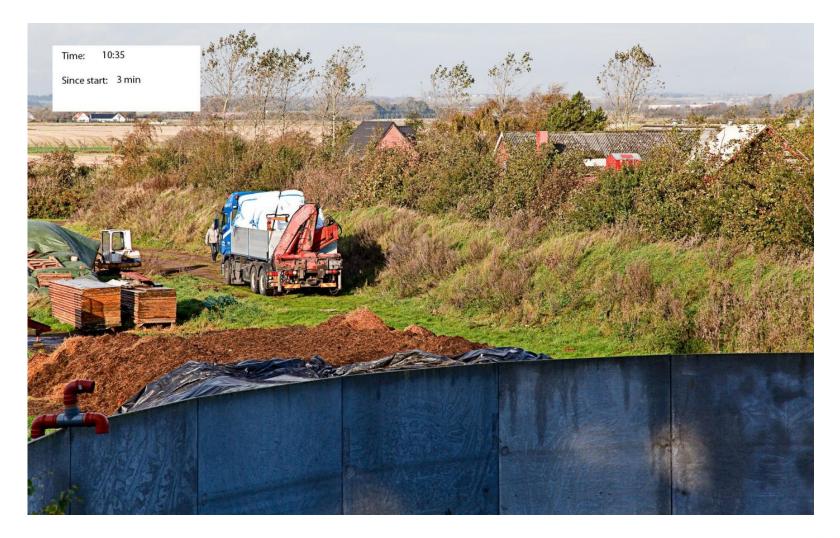

Hexa-Cover® Floating Cover for eliminating Odor, Emission, Evaporation, Algae Growth, Heat loss Hexa-Cover® Floating Cover is used on all types of lagoons, reservoirs, tanks, ponds etc Hexa-Cover® Floating Cover Applications; Water, Sewage, Chemicals, Oil, Decoction, Leachate, Slurry etc