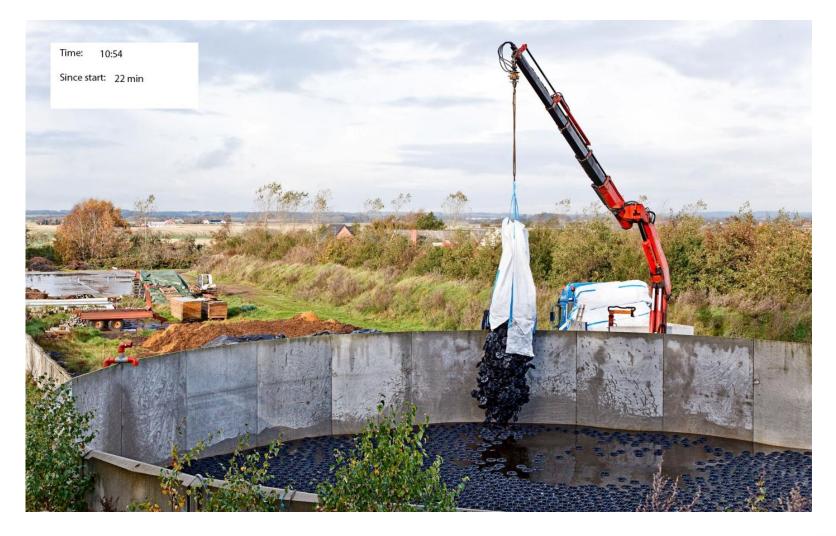

Hexa-Cover® Floating Cover for eliminating Odor, Emission, Evaporation, Algae Growth, Heat loss Hexa-Cover® Floating Cover is used on all types of lagoons, reservoirs, tanks, ponds etc Hexa-Cover® Floating Cover Applications; Water, Sewage, Chemicals, Oil, Decoction, Leachate, Slurry etc