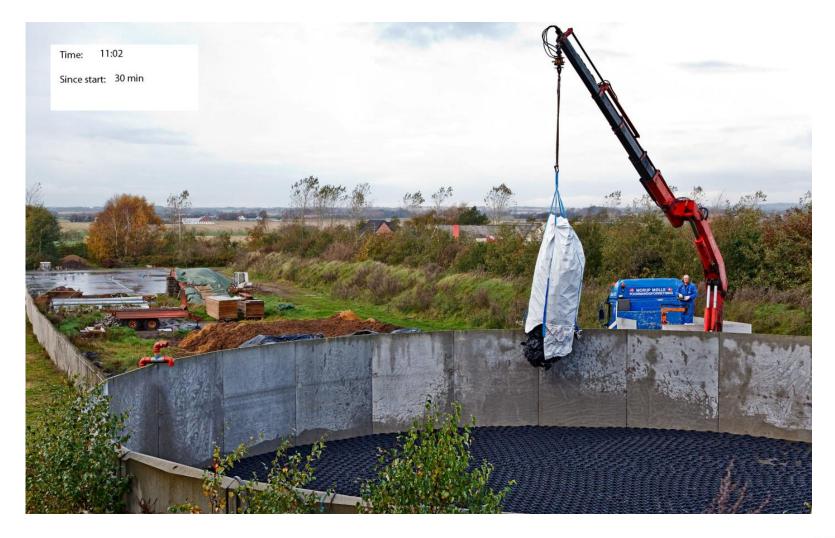

Hexa-Cover® Floating Cover for eliminating Odor, Emission, Evaporation, Algae Growth, Heat loss Hexa-Cover® Floating Cover is used on all types of lagoons, reservoirs, tanks, ponds etc Hexa-Cover® Floating Cover Applications; Water, Sewage, Chemicals, Oil, Decoction, Leachate, Slurry etc