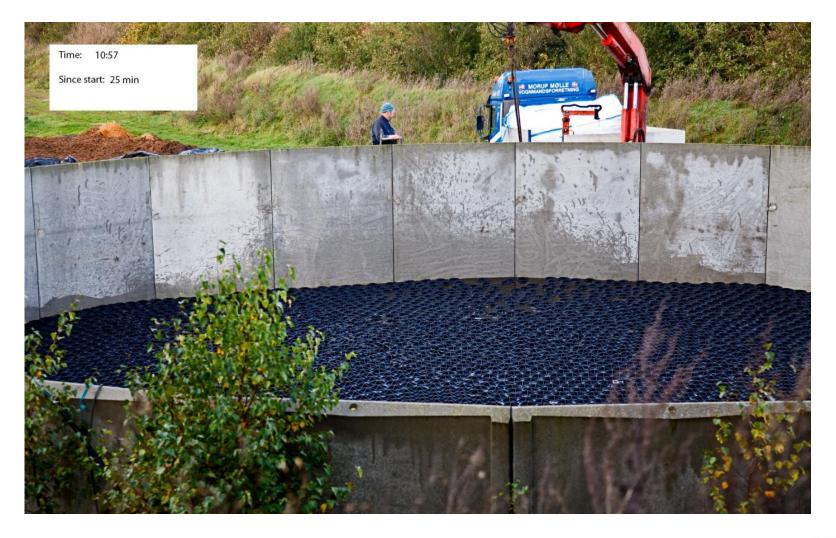

Hexa-Cover® Floating Cover for eliminating Odor, Emission, Evaporation, Algae Growth, Heat loss Hexa-Cover® Floating Cover is used on all types of lagoons, reservoirs, tanks, ponds etc Hexa-Cover® Floating Cover Applications; Water, Sewage, Chemicals, Oil, Decoction, Leachate, Slurry etc