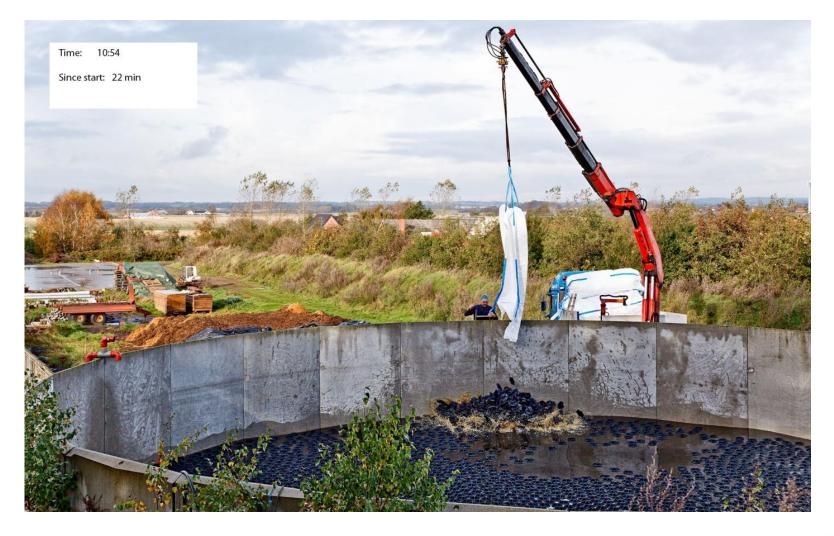

Hexa-Cover® Floating Cover for eliminating Odor, Emission, Evaporation, Algae Growth, Heat loss Hexa-Cover® Floating Cover is used on all types of lagoons, reservoirs, tanks, ponds etc Hexa-Cover® Floating Cover Applications; Water, Sewage, Chemicals, Oil, Decoction, Leachate, Slurry etc