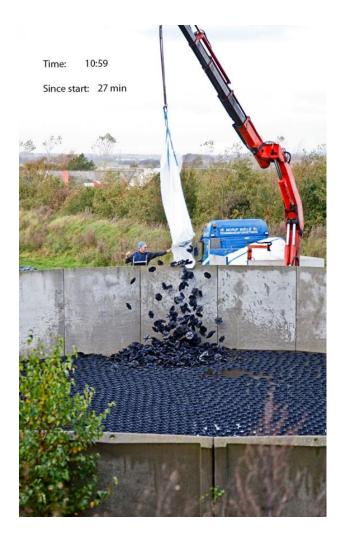

Hexa-Cover® Floating Cover for eliminating Odor, Emission, Evaporation, Algae Growth, Heat loss Hexa-Cover® Floating Cover is used on all types of lagoons, reservoirs, tanks, ponds etc Hexa-Cover® Floating Cover Applications; Water, Sewage, Chemicals, Oil, Decoction, Leachate, Slurry etc