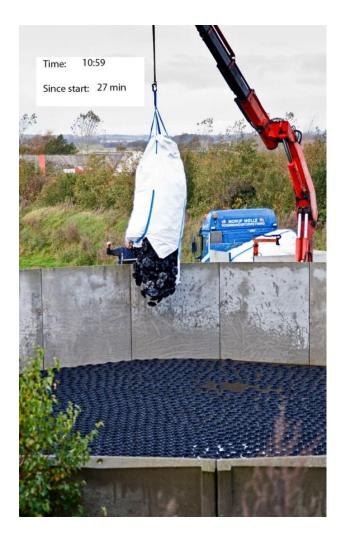

Hexa-Cover® Floating Cover for eliminating Odor, Emission, Evaporation, Algae Growth, Heat loss Hexa-Cover® Floating Cover is used on all types of lagoons, reservoirs, tanks, ponds etc Hexa-Cover® Floating Cover Applications; Water, Sewage, Chemicals, Oil, Decoction, Leachate, Slurry etc