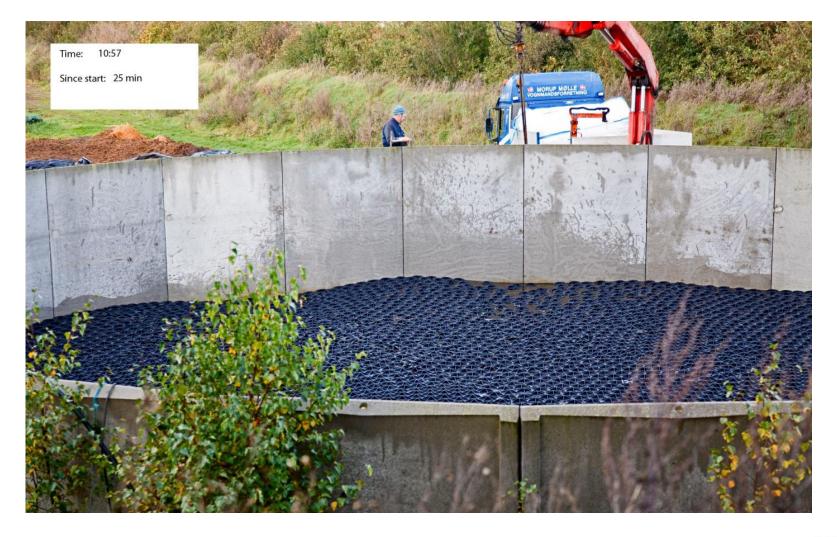

Hexa-Cover® Floating Cover for eliminating Odor, Emission, Evaporation, Algae Growth, Heat loss Hexa-Cover® Floating Cover is used on all types of lagoons, reservoirs, tanks, ponds etc Hexa-Cover® Floating Cover Applications; Water, Sewage, Chemicals, Oil, Decoction, Leachate, Slurry etc