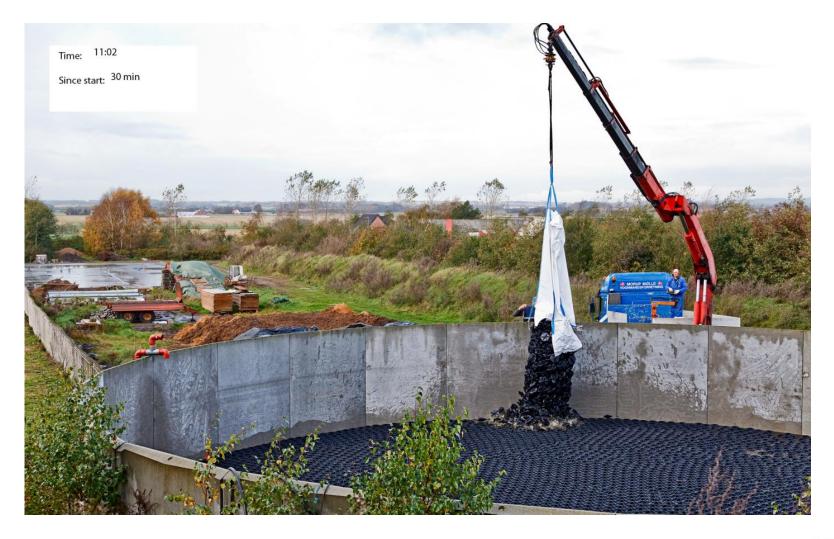

Hexa-Cover® Floating Cover for eliminating Odor, Emission, Evaporation, Algae Growth, Heat loss Hexa-Cover® Floating Cover is used on all types of lagoons, reservoirs, tanks, ponds etc Hexa-Cover® Floating Cover Applications; Water, Sewage, Chemicals, Oil, Decoction, Leachate, Slurry etc