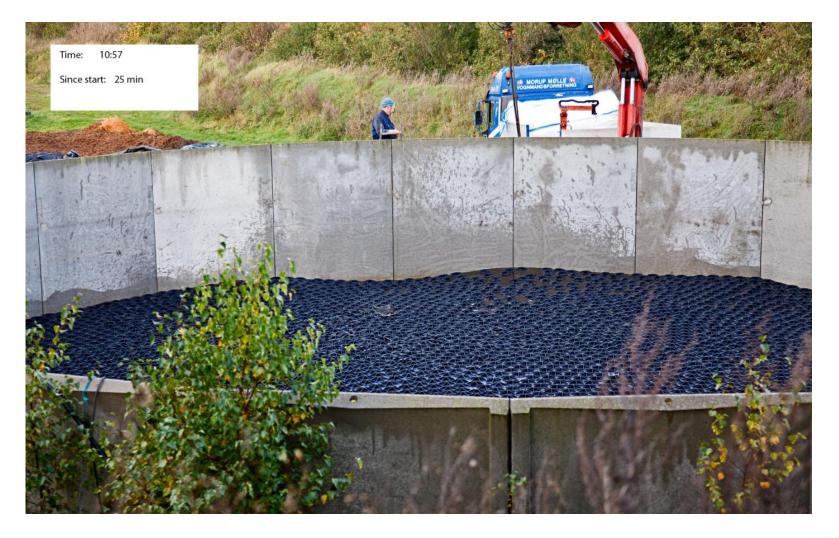

Hexa-Cover® Floating Cover for eliminating Odor, Emission, Evaporation, Algae Growth, Heat loss Hexa-Cover® Floating Cover is used on all types of lagoons, reservoirs, tanks, ponds etc Hexa-Cover® Floating Cover Applications; Water, Sewage, Chemicals, Oil, Decoction, Leachate, Slurry etc