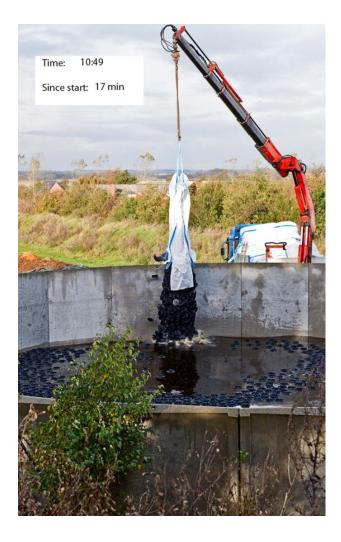

Hexa-Cover® Floating Cover for eliminating Odor, Emission, Evaporation, Algae Growth, Heat loss Hexa-Cover® Floating Cover is used on all types of lagoons, reservoirs, tanks, ponds etc Hexa-Cover® Floating Cover Applications; Water, Sewage, Chemicals, Oil, Decoction, Leachate, Slurry etc